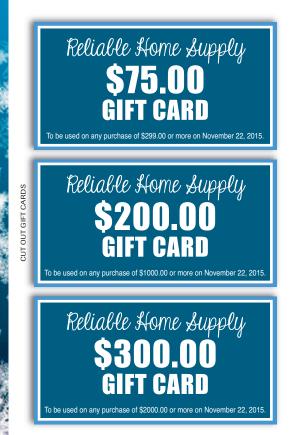

You, our Preferred Customer, can use the \$75.00 gift card off our already low sales prices on any purchase at Reliable Home Supply\*. The \$200.00 gift card can be deducted from any purchase of \$1,000.00 or more and the \$300.00 gift card can be deducted from any purchase of \$2,000.00 or more. This sale is by PRIVATE INVITATION ONLY and not open to the general public.

This Special Preferred Customer Sale and **gift cards of up to \$300.00** is our way of saying thanks for your patronage at Reliable Home Supply for the past 69 years!!

Come spend your RELIABLE GIFT CARDS Sunday, November 22, 2015 12 Noon till 6:00 PM